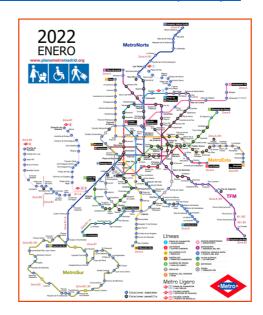

#### 1. MADRID CITY CENTER.

- <u>TOP 10</u>. Discover the city's most popular sights and attractions, from one of Europe's largest royal palaces to the magnificent Prado Museum and Real Madrid's stadium: https://www.esmadrid.com/en/madrid-top-10
- MAP OF MADRID. Don't miss the opportunity to visit Madrid's most famous landmarks shown in this map: https://www.esmadrid.com/sites/default/files/mapa\_turistico\_madrid\_25032022.pdf
- MADRID METRO MAP. Link to Madrid Metro map: https://www.crtm.es/media/614529/serie 0a esgmetro.pdf